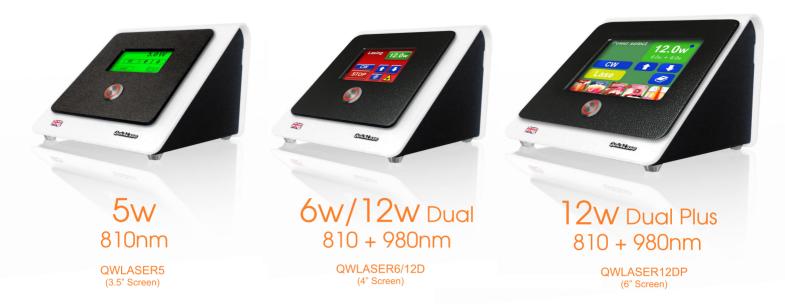

## **QUICKLASE LASERS**

- 7 Key applications: Surgery Implants Coagulation Perio Endo LLLT Therapy Whitening
- Choice of 810nm, 810nm+980nm for better coagulation and ablation
- · Presets for most used clinical procedures
- Built-in fibre caddy for fibre protection, fibre 400 & 200 micron option
- 3.5" Colour coded touch screen with 20 Presets (5w)
- 4" Full Colour coded touch screen with 20 Presets (6w/12w Dual)
- 6" Full Colour coded touch screen with 24 presets and 5 Shortcuts (12w Dual Plus)
- 6 languages including Arabic
- · Adjustable aiming beam with instant on/off function
- · Built in auto step lase
- 3 Pulse modes adjustable & Continuous mode cutting
- Preset 30 second timer for whitening & therapy
- · Overheat protection with automatic reliable cooling system
- 100% EMC protective case
- · Complete with accessory package and online training
- · Laser Hands-on courses also available with BILD Academy
- · See our website for all additional accessories