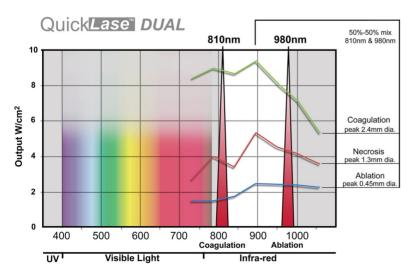

- · Presets for most used clinical procedures
- Built-in fibre caddy for fibre protection, fibre 400 & 200 micron option
- 3.5" Colour coded touch screen with 20 Presets (5w)
- 4" Full Colour coded touch screen with 20 Presets (6w/12w Dual)
- 6" Full Colour coded touch screen with 24 presets and 5 Shortcuts (12w Dual Plus)
- 6 languages including Arabic
- · Adjustable aiming beam with instant on/off function
- · Built in auto step lase
- 3 Pulse modes adjustable & Continuous mode cutting
- Preset 30 second timer for whitening & therapy
- · Overheat protection with automatic reliable cooling system
- 100% EMC protective case
- · Complete with accessory package and online training
- · Laser Hands-on courses also available with BILD Academy
- · See our website for all additional accessories





QuickLase™ +44 1227 760649 www.quicklase.com











No power loss

Pain free laser dentistry