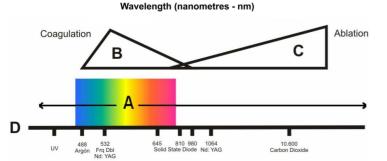

· Presets for most used clinical procedures
- Built-in fibre caddy for fibre protection, fibre 400 & 200 micron option
- 3.5" Colour coded touch screen with 20 Presets (5w)
- 4" Full Colour coded touch screen with 20 Presets (6w/12w Dual)
- 6" Full Colour coded touch screen with 24 presets and 5 Shortcuts (12w Dual Plus)
- 6 languages including Arabic
- · Adjustable aiming beam with instant on/off function
- · Built in auto step lase
- 3 Pulse modes adjustable & Continuous mode cutting
- Preset 30 second timer for whitening & therapy
- · Overheat protection with automatic reliable cooling system
- 100% EMC protective case
- · Complete with accessory package and online training
- · Laser Hands-on courses also available with BILD Academy
- · See our website for all additional accessories





QuickLase™ +44 1227 760649 www.quicklase.com











No power loss

Pain free laser dentistry