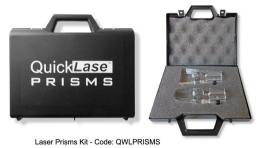

Fibre Restrainer - Code: QWRESTRAINER

Disposable bendable fibre tips - Code: QWDISTIPS

Disposable fibre tips handpiece - Code: QWDISHAND

Laser Accessories Kit - Code: QWLACC

Laser Whitening prism - Code: QWLWHITE

Laser therapy biostimulation prism - Code: QWLTHERAPY

Power Supply - Code: QWPWSLY

Desktop laser case - Code: QWLCASE