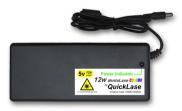

Laser therapy biostimulation prism - Code: QWLTHERAPY

Power Supply - Code: QWPWSLY

Desktop laser case - Code: QWLCASE