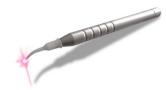

Foot switch guard - Code: QWGUARD

3m Stripable fibre 200-400 micron - Code: QWFIBRE

All-in-One handpiece - Code: QWHPIECE

Stripable fibre disposable tips - Code: QWTIPS

Fibre Stripper - Code: QWSTRIP

Fibre Carbide Cleaver - Code: QWCLEAVE